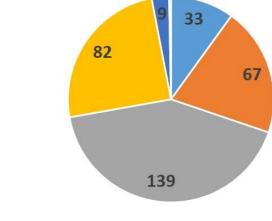

#### Manner of Death for Postmortem Cases

# ■ Homicide■ Suicide■ Accident■ Natural■ Undetermined■ Pending